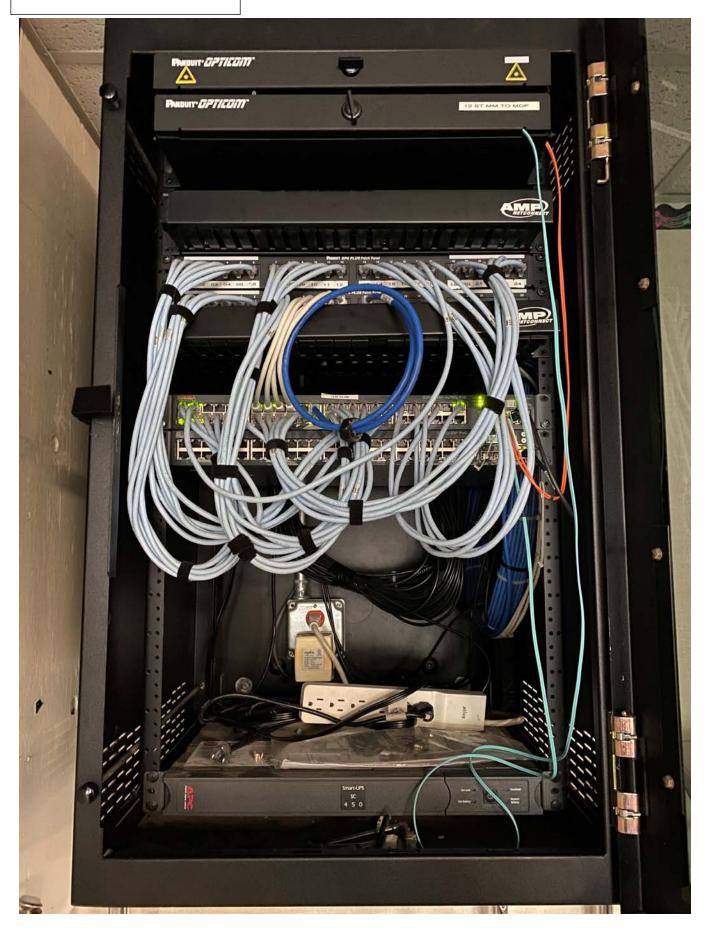

rector

#### Requests for Information Responses:

- 1. 1. I'm not sure where to run the data lines or CAT 6A cable. Are we to have a home run from each classroom to the IDF? Yes, 2 Cat 6A cables pulled from the nearest IDF and terminated to a patch panel on the IDF side and a wall plate on the classroom side. We also need these data drops tested and the results provided to the district.
- 2. 2. Would this require underground access and piping? No, there is existing pathway to all classrooms.
- 3. 3. Can you please verify that the existing conduits have the additional capacity for additional the CAT6A cables? Yes, the expectation is that there is space available in the existing pathway, awarded contractor should verify in the field.

IDF photos on following pages.

# Canyon Hills Room 513



## Canyon Hills Room 509





# Litel Room 30