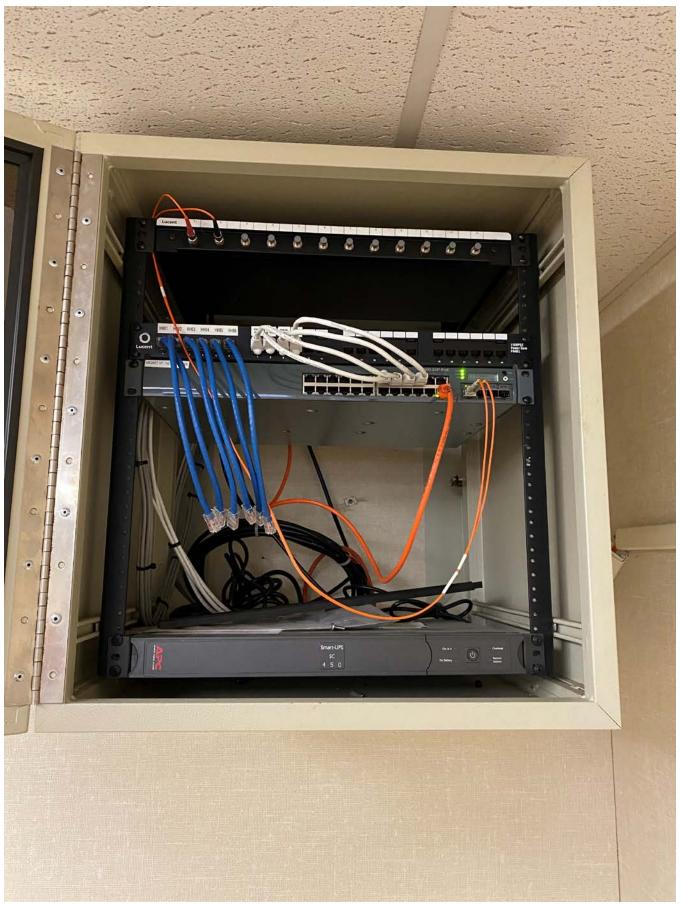

- 1. 1. I'm not sure where to run the data lines or CAT 6A cable. Are we to have a home run from each classroom to the IDF? Yes, 2 Cat 6A cables pulled from the nearest IDF and terminated to a patch panel on the IDF side and a wall plate on the classroom side. We also need these data drops tested and the results provided to the district.
- 2. 2. Would this require underground access and piping? No, there is existing pathway to all classrooms.
- 3. 3. Can you please verify that the existing conduits have the additional capacity for additional the CAT6A cables? Yes, the expectation is that there is space available in the existing pathway, awarded contractor should verify in the field.

IDF photos on following pages.

# Canyon Hills Room 513



## Canyon Hills Room 509





# Litel Room 30