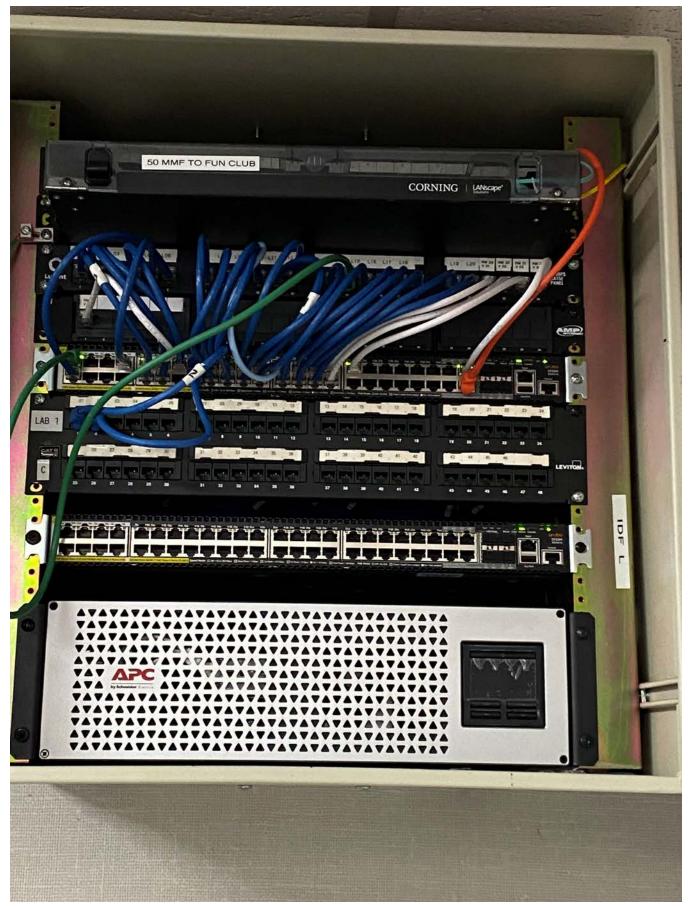

rmation Responses:

- 1. 1. I'm not sure where to run the data lines or CAT 6A cable. Are we to have a home run from each classroom to the IDF? Yes, 2 Cat 6A cables pulled from the nearest IDF and terminated to a patch panel on the IDF side and a wall plate on the classroom side. We also need these data drops tested and the results provided to the district.
- 2. 2. Would this require underground access and piping? No, there is existing pathway to all classrooms.
- 3. 3. Can you please verify that the existing conduits have the additional capacity for additional the CAT6A cables? Yes, the expectation is that there is space available in the existing pathway, awarded contractor should verify in the field.

IDF photos on following pages.

# Canyon Hills Room 513



## Canyon Hills Room 509





# Litel Room 30