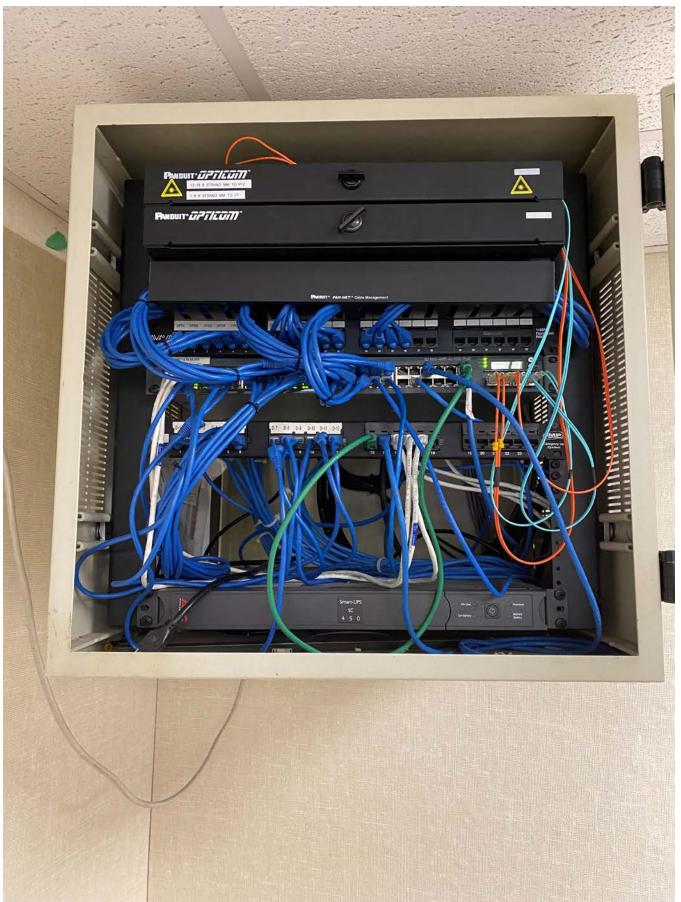

1. I'm not sure where to run the data lines or CAT 6A cable. Are we to have a home run from each classroom to the IDF? Yes, 2 Cat 6A cables pulled from the nearest IDF and terminated to a patch panel on the IDF side and a wall plate on the classroom side. We also need these data drops tested and the results provided to the district.
- 2. 2. Would this require underground access and piping? No, there is existing pathway to all classrooms.
- 3. 3. Can you please verify that the existing conduits have the additional capacity for additional the CAT6A cables? Yes, the expectation is that there is space available in the existing pathway, awarded contractor should verify in the field.

IDF photos on following pages.

# Canyon Hills Room 513



## Canyon Hills Room 509





# Litel Room 30