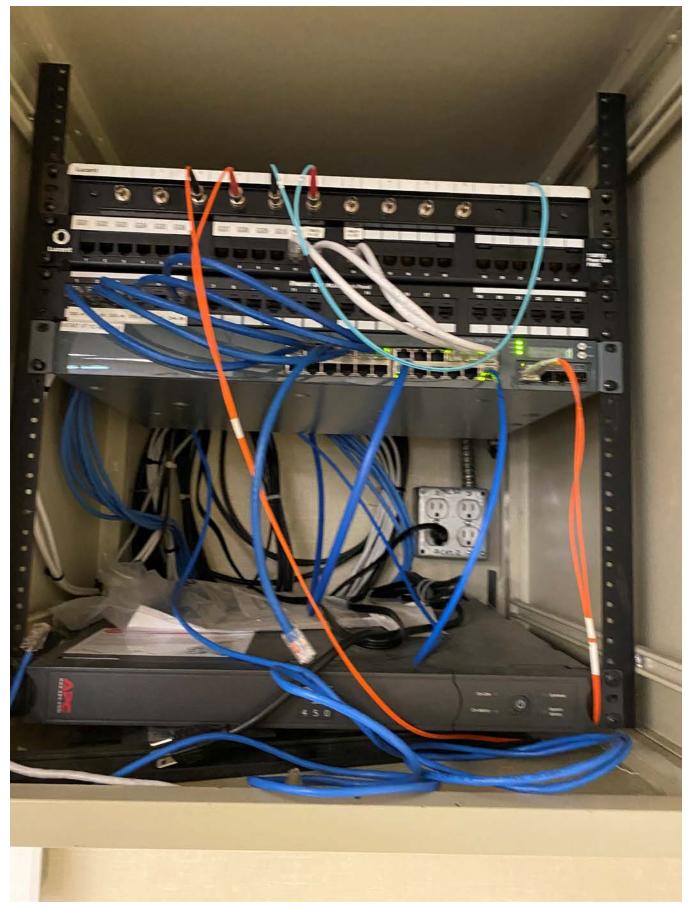

1. 1. I'm not sure where to run the data lines or CAT 6A cable. Are we to have a home run from each classroom to the IDF? Yes, 2 Cat 6A cables pulled from the nearest IDF and terminated to a patch panel on the IDF side and a wall plate on the classroom side. We also need these data drops tested and the results provided to the district.
- 2. 2. Would this require underground access and piping? No, there is existing pathway to all classrooms.
- 3. 3. Can you please verify that the existing conduits have the additional capacity for additional the CAT6A cables? Yes, the expectation is that there is space available in the existing pathway, awarded contractor should verify in the field.

IDF photos on following pages.

# Canyon Hills Room 513



## Canyon Hills Room 509





# Litel Room 30