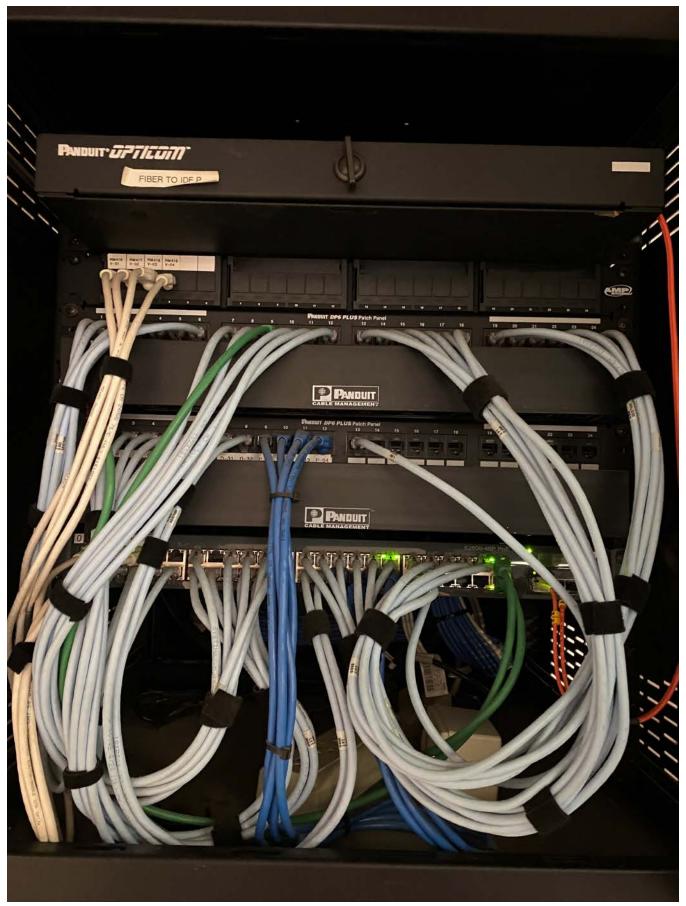

I'm not sure where to run the data lines or CAT 6A cable. Are we to have a home run from each classroom to the IDF? Yes, 2 Cat 6A cables pulled from the nearest IDF and terminated to a patch panel on the IDF side and a wall plate on the classroom side. We also need these data drops tested and the results provided to the district.
- 2. 2. Would this require underground access and piping? No, there is existing pathway to all classrooms.
- 3. 3. Can you please verify that the existing conduits have the additional capacity for additional the CAT6A cables? Yes, the expectation is that there is space available in the existing pathway, awarded contractor should verify in the field.

IDF photos on following pages.

# Canyon Hills Room 513



## Canyon Hills Room 509





# Litel Room 30