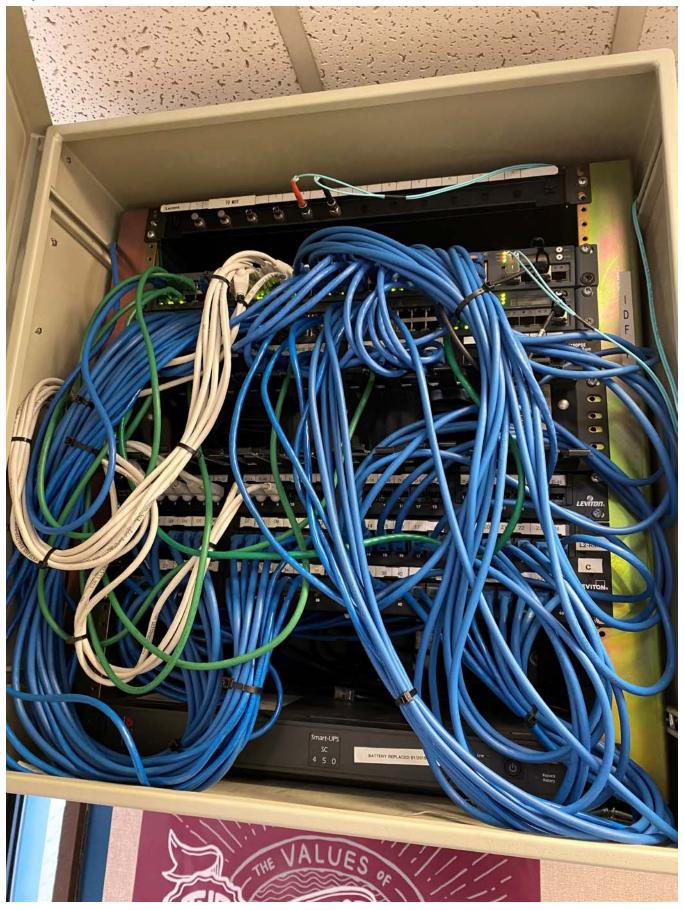

formation Responses:

- 1. 1. I'm not sure where to run the data lines or CAT 6A cable. Are we to have a home run from each classroom to the IDF? Yes, 2 Cat 6A cables pulled from the nearest IDF and terminated to a patch panel on the IDF side and a wall plate on the classroom side. We also need these data drops tested and the results provided to the district.
- 2. 2. Would this require underground access and piping? No, there is existing pathway to all classrooms.
- 3. 3. Can you please verify that the existing conduits have the additional capacity for additional the CAT6A cables? Yes, the expectation is that there is space available in the existing pathway, awarded contractor should verify in the field.

IDF photos on following pages.

# Canyon Hills Room 513



## Canyon Hills Room 509





# Litel Room 30